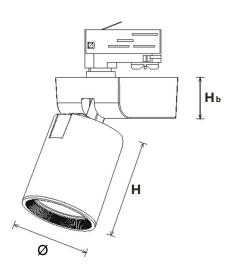

# **Dimensional Drawing**

#### **LEDs**

Availability of different color temperatures.

| Item Code       | Item Description                              | Power<br>(w) | Power<br>Factor | Lumen<br>(lm) | Efficacy<br>(lm/w) | Beam Angle<br>( <sub>0</sub> ) | CRI  | (K)  | Dimensions<br>(ØxHxHb) |  |
|-----------------|-----------------------------------------------|--------------|-----------------|---------------|--------------------|--------------------------------|------|------|------------------------|--|
| SPT09-COB010260 | LED TRACK LIGHT CYLIDERICAL<br>10W-6000K IP20 | 10           | 0.900           | 1052          | 106                | 28.6                           | 84.1 | 6000 | 86*105*46              |  |
| SPT09-COB010240 | LED TRACK LIGHT CYLIDERICAL<br>10W-4000K IP20 | 10           | 0.900           | 1052          | 106                | 28.6                           | 84.1 | 4000 | 86*105*46              |  |
| SPT09-COB010230 | LED TRACK LIGHT CYLIDERICAL<br>10W-3000K IP20 | 10           | 0.900           | 1052          | 106                | 28.6                           | 84.1 | 3000 | 86*105*46              |  |