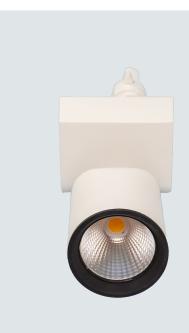

#### **Track Light**

Pendent Cylindrical Track Light COB LED, IP20.
Designed and craeted for recreational decorative and professional main lighting.

#### <u>BODY</u>

Made of Die Cast Aluminum electrostatic coated after Phospho-Chromatation. Heat sink anodized with Specular reflector, Glass lens.