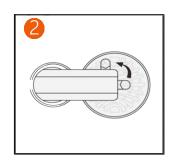

-|--------------------|--------------------------------|------|------|------------------------|--|
| SPT09-COB010260 | LED TRACK LIGHT CYLIDERICAL<br>10W-6000K IP20 | 10           | 0.900           | 1052          | 106                | 28.6                           | 84.1 | 6000 | 86*105*46              |  |
| SPT09-COB010240 | LED TRACK LIGHT CYLIDERICAL<br>10W-4000K IP20 | 10           | 0.900           | 1052          | 106                | 28.6                           | 84.1 | 4000 | 86*105*46              |  |
| SPT09-COB010230 | LED TRACK LIGHT CYLIDERICAL<br>10W-3000K IP20 | 10           | 0.900           | 1052          | 106                | 28.6                           | 84.1 | 3000 | 86*105*46              |  |













# **Dimensional Drawing**

## Install Guide











### Photometric Data



## Spectrometry