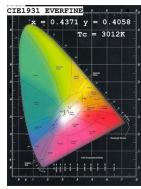

------|------|------|------------------------|--|
| SPT09-COB010260 | LED TRACK LIGHT CYLIDERICAL<br>10W-6000K IP20 | 10           | 0.900           | 1052          | 106                | 28.6                           | 84.1 | 6000 | 86*105*46              |  |
| SPT09-COB010240 | LED TRACK LIGHT CYLIDERICAL<br>10W-4000K IP20 | 10           | 0.900           | 1052          | 106                | 28.6                           | 84.1 | 4000 | 86*105*46              |  |
| SPT09-COB010230 | LED TRACK LIGHT CYLIDERICAL<br>10W-3000K IP20 | 10           | 0.900           | 1052          | 106                | 28.6                           | 84.1 | 3000 | 86*105*46              |  |













# **Dimensional Drawing**

## Install Guide











### Photometric Data



## Spectrometry