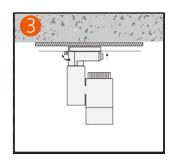

--------------------|--------------------------------|------|------|------------------------|--|
| SPT09-COB010260 | LED TRACK LIGHT CYLIDERICAL<br>10W-6000K IP20 | 10           | 0.900           | 1052          | 106                | 28.6                           | 84.1 | 6000 | 86*105*46              |  |
| SPT09-COB010240 | LED TRACK LIGHT CYLIDERICAL<br>10W-4000K IP20 | 10           | 0.900           | 1052          | 106                | 28.6                           | 84.1 | 4000 | 86*105*46              |  |
| SPT09-COB010230 | LED TRACK LIGHT CYLIDERICAL<br>10W-3000K IP20 | 10           | 0.900           | 1052          | 106                | 28.6                           | 84.1 | 3000 | 86*105*46              |  |













# **Dimensional Drawing**

## Install Guide











### Photometric Data



## Spectrometry