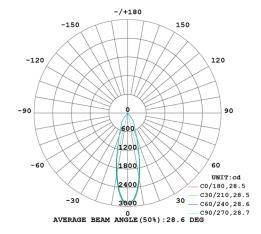

---------------------------|------|------|------------------------|--|
| SPT09-COB010260 | LED TRACK LIGHT CYLIDERICAL<br>10W-6000K IP20 | 10           | 0.900           | 1052          | 106                | 28.6                           | 84.1 | 6000 | 86*105*46              |  |
| SPT09-COB010240 | LED TRACK LIGHT CYLIDERICAL<br>10W-4000K IP20 | 10           | 0.900           | 1052          | 106                | 28.6                           | 84.1 | 4000 | 86*105*46              |  |
| SPT09-COB010230 | LED TRACK LIGHT CYLIDERICAL<br>10W-3000K IP20 | 10           | 0.900           | 1052          | 106                | 28.6                           | 84.1 | 3000 | 86*105*46              |  |













# **Dimensional Drawing**

## Install Guide











### Photometric Data



## Spectrometry