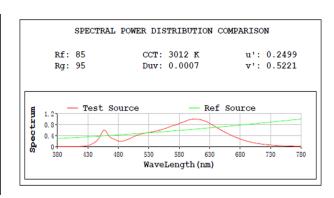

----|------|------|------------------------|--|
| SPT09-COB010260 | LED TRACK LIGHT CYLIDERICAL<br>10W-6000K IP20 | 10           | 0.900           | 1052          | 106                | 28.6                           | 84.1 | 6000 | 86*105*46              |  |
| SPT09-COB010240 | LED TRACK LIGHT CYLIDERICAL<br>10W-4000K IP20 | 10           | 0.900           | 1052          | 106                | 28.6                           | 84.1 | 4000 | 86*105*46              |  |
| SPT09-COB010230 | LED TRACK LIGHT CYLIDERICAL<br>10W-3000K IP20 | 10           | 0.900           | 1052          | 106                | 28.6                           | 84.1 | 3000 | 86*105*46              |  |













# **Dimensional Drawing**

## Install Guide











### Photometric Data



## Spectrometry