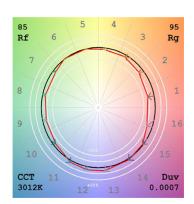

--------|------|------|------------------------|--|
| SPT09-COB010260 | LED TRACK LIGHT CYLIDERICAL<br>10W-6000K IP20 | 10           | 0.900           | 1052          | 106                | 28.6                           | 84.1 | 6000 | 86*105*46              |  |
| SPT09-COB010240 | LED TRACK LIGHT CYLIDERICAL<br>10W-4000K IP20 | 10           | 0.900           | 1052          | 106                | 28.6                           | 84.1 | 4000 | 86*105*46              |  |
| SPT09-COB010230 | LED TRACK LIGHT CYLIDERICAL<br>10W-3000K IP20 | 10           | 0.900           | 1052          | 106                | 28.6                           | 84.1 | 3000 | 86*105*46              |  |













# **Dimensional Drawing**

## Install Guide











### Photometric Data



## Spectrometry