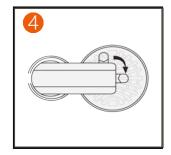

------------------|--------------------------------|------|------|------------------------|--|
| SPT09-COB010260 | LED TRACK LIGHT CYLIDERICAL<br>10W-6000K IP20 | 10           | 0.900           | 1052          | 106                | 28.6                           | 84.1 | 6000 | 86*105*46              |  |
| SPT09-COB010240 | LED TRACK LIGHT CYLIDERICAL<br>10W-4000K IP20 | 10           | 0.900           | 1052          | 106                | 28.6                           | 84.1 | 4000 | 86*105*46              |  |
| SPT09-COB010230 | LED TRACK LIGHT CYLIDERICAL<br>10W-3000K IP20 | 10           | 0.900           | 1052          | 106                | 28.6                           | 84.1 | 3000 | 86*105*46              |  |













# **Dimensional Drawing**

## Install Guide











### Photometric Data



## Spectrometry